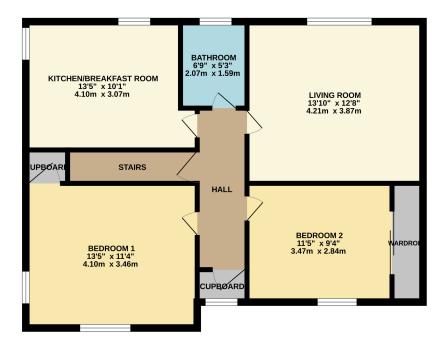

J

UPPER FLOOR 714 sq.ft. (66.3 sq.m.) approx.

David Muir Estate Agents 2 Church Street, Dumbarton, G82 1 QL

Tel 01389 734366 Fax 01389 742476

tracy@davidmuirestates.co.uk